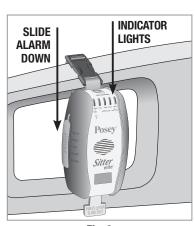

## TO MOUNT THE 8269 ALARM ATTACHMENT BRACKET:

- **1.** Choose location on headboards or footboard where there is an opening and the strap can be attached so that the patient cannot reach or tamper with the alarm or connections.
- 2. Buckle strap onto bed (Fig. 1) and tighten strap securely.
- 3. Slide alarm onto bracket from top down until it is firmly in place (Fig. 2). Make sure alarm indictor lights are in clear view of staff.
- 4. To remove alarm, gently push release lever IN while sliding alarm up and out (Fig. 3).