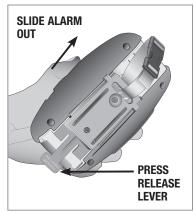

## TO MOUNT THE 8269 ALARM ATTACHMENT BRACKET:

- **1.** Choose location on headboards or footboard where there is an opening and the strap can be attached so that the patient cannot reach or tamper with the alarm or connections.
- 2. Buckle strap onto bed (Fig. 1) and tighten strap securely.
- 3. Slide alarm onto bracket from top down until it is firmly in place (Fig. 2). Make sure alarm indictor lights are in clear view of staff.
- 4. To remove alarm, gently push release lever IN while sliding alarm up and out (Fig. 3).