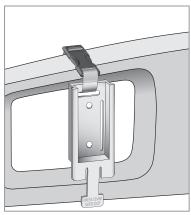

## TO MOUNT THE 8269 ALARM ATTACHMENT BRACKET:

- **1.** Choose location on headboards or footboard where there is an opening and the strap can be attached so that the patient cannot reach or tamper with the alarm or connections.
- 2. Buckle strap onto bed (Fig. 1) and tighten strap securely.
- 3. Slide alarm onto bracket from top down until it is firmly in place (Fig. 2). Make sure alarm indictor lights are in clear view of staff.
- 4. To remove alarm, gently push release lever IN while sliding alarm up and out (Fig. 3).